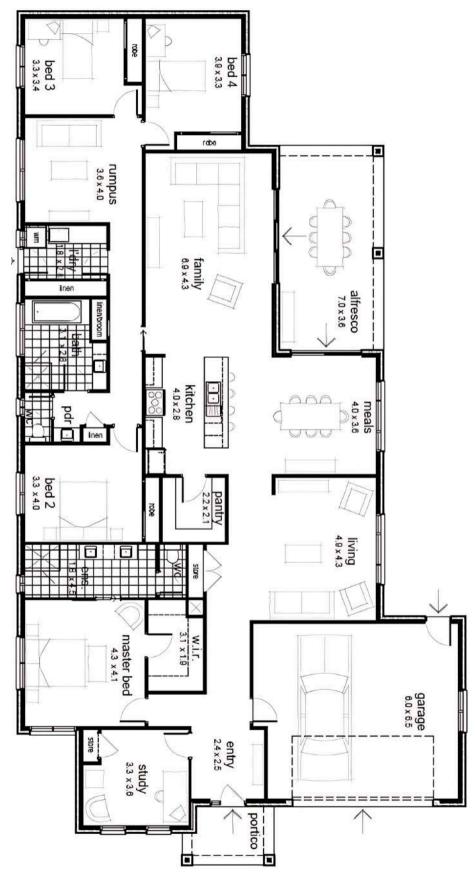

#### **Property Features**

- 4 Bedrooms Study
  - 2.5 Bathrooms Large Alfresco
- 3 Living Rooms Double Garage

### LOT 809 Riverboat Drive, Murray Park Estate

House Width 15250mm House Length 29120mm

Total House Area - 339.5m<sup>2</sup> Total Block Area - 1170m<sup>2</sup>

Minimum Block Width 18000mm

From ~ \$1,037,351