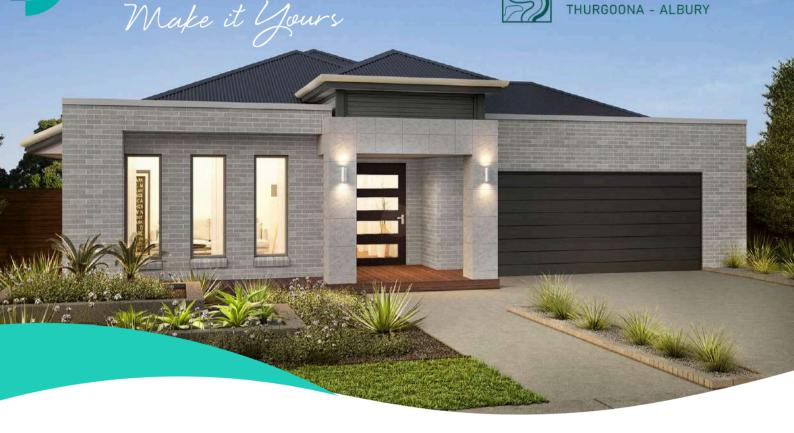

# ECLIPSE 37 HOUSE & LAND PACKAGE

Get your dream home with our house and land package deal!

#### **Property Features**

- 4 Bedrooms Study
  - 2.5 Bathrooms Large Alfresco
- 3 Living Rooms Double Garage

### LOT 809 Riverboat Drive, Murray Park Estate

House Width 15250mm House Length 29120mm

Total House Area - 339.5m<sup>2</sup> Total Block Area - 1170m<sup>2</sup>

Minimum Block Width 18000mm

From ~ \$1,037,351